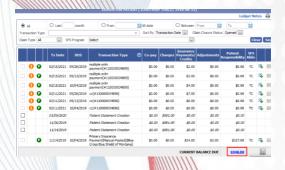

## Key aspects of expEDIum Direct Pay®

- Access to online payment seamlessly from the Patient Ledger.
- Friendly Patient Ledger user interface.
- Processes / accepts all types of credit cards.
- Can save one or multiple card details in a digital wallet.
- Payment happens in real-time.
- Processes multiple payments through a single credit card transaction.
- Generate a single receipt for multiple transactions.
- Cash Posting Report to track the payment transactions.