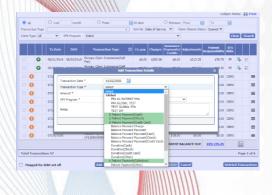

## Key aspects of expEDIum Direct Pay®

- Access to online payment seamlessly from the Patient Ledger.
- Friendly Patient Ledger user interface.
- Processes / accepts all types of credit cards.
- Can save one or multiple card details in a digital wallet.
- Payment happens in real-time.
- Processes multiple payments through a single credit card transaction.
- Generate a single receipt for multiple transactions.
- Cash Posting Report to track the payment transactions.