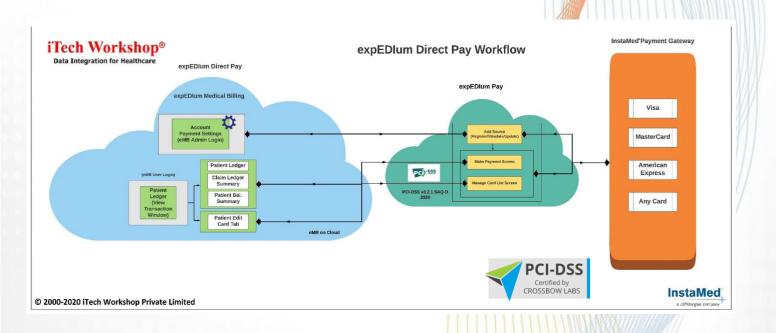

There is a regular interchange rate charged by InstaMed®, along with some expEDIum Direct Pay charges. For pricing, please contact us at sales@itechws.com.

A bird's eye view of the payment architecture is shown in the following picture.