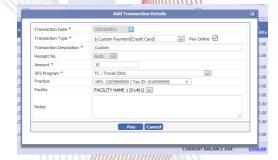

## Key aspects of expEDIum Direct Pay®

- Access to online payment seamlessly from the Patient Ledger.
- Friendly Patient Ledger user interface.
- Processes / accepts all types of credit cards.
- Can save one or multiple card details in a digital wallet.
- Payment happens in real-time.
- Processes multiple payments through a single credit card transaction.
- Generate a single receipt for multiple transactions.
- Cash Posting Report to track the payment transactions.