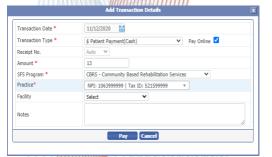

## Key aspects of expEDIum Direct Pay®

- Access to online payment seamlessly from the Patient Ledger.
- Friendly Patient Ledger user interface.
- Processes / accepts all types of credit cards.
- Can save one or multiple card details in a digital wallet.
- Payment happens in real-time.
- Processes multiple payments through a single credit card transaction.
- Generate a single receipt for multiple transactions.
- Cash Posting Report to track the payment transactions.